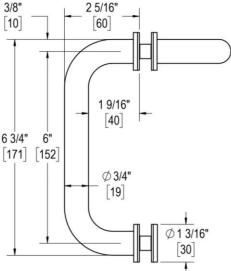

## **OCEANA WITH ROSETTES** 20" C/C TOWEL BAR X 6" C/C PULL

#### FUNCTION DETAILS & PRODUCT NOTES

- •Product design coordinates with other shower & bathroom hardware in the Oceana suite.
- •Decorative rosettes provide additional design detail and cover any glass defects around the holes.