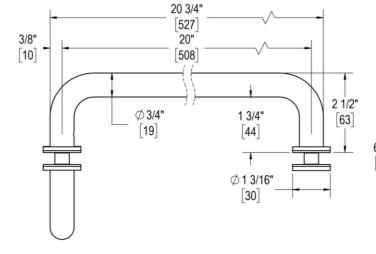

## **OCEANA WITH ROSETTES** 20" C/C TOWEL BAR X 6" C/C PULL

#### FUNCTION DETAILS & PRODUCT NOTES

- •Product design coordinates with other shower & bathroom hardware in the Oceana suite.
- •Decorative rosettes provide additional design detail and cover any glass defects around the holes.