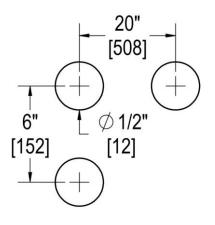

### **TEMPLATE & INSTALLATION NOTES**

Item requires glass fabrication according to template above and should only be used with tempered safety glass.

| Glass Thickness | 1/4" [6 mm] to 1/2" [12 mm] |
|-----------------|-----------------------------|
| Hole Diameter   | 1/2" [12 mm]                |